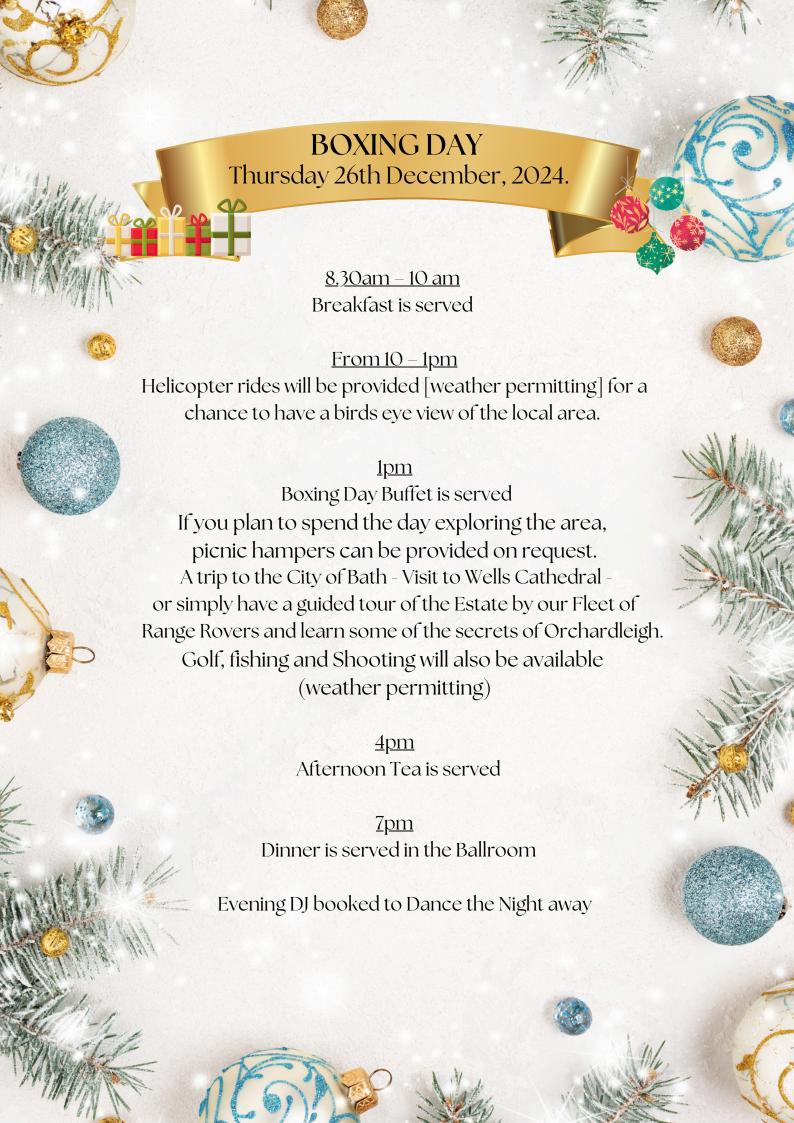

r Golfing skills on our Award winning 18 hole Golf Course and Driving Range.

(Golf Clubs are available to hire if needed)

#### <u>4pm</u>

Traditional Afternoon Tea will be served in the Main House Your chance to 'Guess the Weight' of the wonderful Orchardleigh Christmas Cake.

#### <u>7.30pm</u>

## Dress Code 1920's Downton Abbey Style

Join us for our Christmas Welcome Reception in the Vestibule Hall and
Morning Room in the company of your hosts

## Chris & Heather Vincent

A chance to meet old and new friends whilst sipping a glass of Bubbly

# <u>8pm</u>

Dinner is served in the Grand Ball Room
Our 2 course Christmas Eve dinner followed by musical entertainment.
Midnight mass those wishing to attend and on return Sherry and Mince Pies.
(Guests to make your own way to the church)